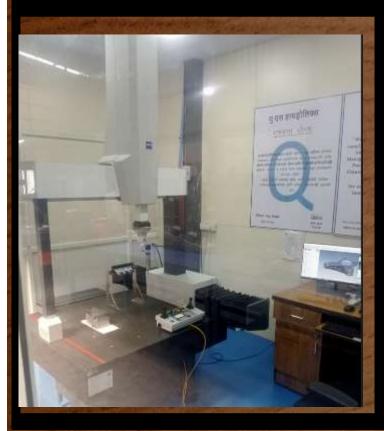

# !IN HOUSE MACHINE SHOP!

| MACHINING<br>TYPE               | SIZE                 |
|---------------------------------|----------------------|
| VMC BFW BMV50 TC24 -2<br>NOS    | TRAVEL-(800X510X510) |
| VMC AMS 450 -2 Nos              | TRAVEL-(800X450X500) |
| CMM-ZEISS<br>SPECTRUM PLUS-1Nos | TRAVEL-(700X700X600) |
|                                 |                      |
|                                 |                      |
|                                 |                      |
|                                 |                      |
|                                 |                      |

# USH- HYD PLANT NHOUSE MACHINE SHOP