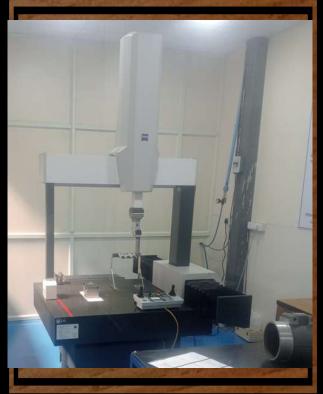

# !IN HOUSE MACHINE SHOP!

| MACHINING<br>TYPE               | SIZE                 |
|---------------------------------|----------------------|
| VMC BFW BMV50 TC24 -2<br>NOS    | TRAVEL-(800X510X510) |
| VMC AMS 450 -2 Nos              | TRAVEL-(800X450X500) |
| CMM-ZEISS<br>SPECTRUM PLUS-1Nos | TRAVEL-(700X700X600) |
|                                 |                      |
|                                 |                      |
|                                 |                      |
|                                 |                      |
|                                 |                      |

# USH- HYD PLANT NHOUSE MACHINE SHOP