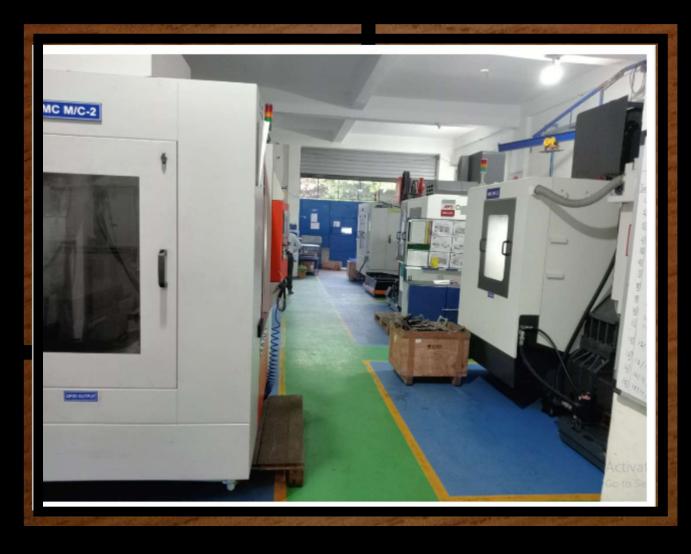

# !IN HOUSE MACHINE SHOP!

| MACHINING<br>TYPE               | SIZE                 |
|---------------------------------|----------------------|
| VMC BFW BMV50 TC24 -2<br>NOS    | TRAVEL-(800X510X510) |
| VMC AMS 450 -2 Nos              | TRAVEL-(800X450X500) |
| CMM-ZEISS<br>SPECTRUM PLUS-1Nos | TRAVEL-(700X700X600) |
|                                 |                      |
|                                 |                      |
|                                 |                      |
|                                 |                      |
|                                 |                      |

# USH- HYD PLANT NHOUSE MACHINE SHOP