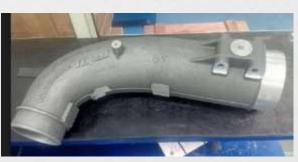

H

FIXTURE NAME: ALL OPERATION FINISH VMC ROTARY HYD FIXTURE FOR 4S CYLINDER BLOCK







MACHINE NAME: MAKINO-A81

FIXTURE NAME: OP-10 HMC HYD FIXTURE FOR MOTOR ROTER POLL





MACHINE NAME: JYOTI RDX-20

FIXTURE NAME: OP-10 OP-20 VMC ROTARY HYD FIXTUE FOR ETON MANFOLD BLOCK







MACHINE NAME: LMWTURMILL CENTER

FIXTURE NAME: OP-10 VMC TURNMILL FIXTURE FOR P-702 (MITHUBL)









FIXTURE NAME: OP-20 OP-30 VMC HYD FIXTUE FOR P-702 HOUSING LH







MACHINE NAME: LMWCNC TURNING

FIXTURE NAME: OP-40 CNC TURNING FIXTURE FOR P-702



#### ! US HYDRAULICS!



FIXTURE NAME: VMC HYDFIXTURE FOR PROFILE PLAT 10 COMPONENT LOADING









SINGLE STATION, DOUBLE STATION & 3 STATION





### ! US HYDRAULICS!



#### **BUSH PRESS MACHINE**







#### OIL REMOVEL MACHINE



# PROTOTYPE COMPONENT









## US HYD\_PLANT..