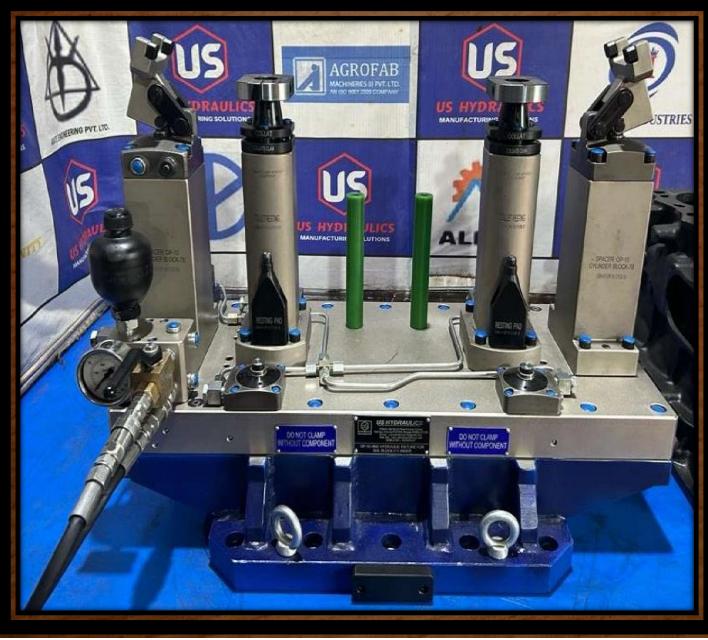

# US Hydraulics, Pune

Is our Authorized Stockist for our all range of Products.

Valid Till 31st March 2024

(Sr. Sales Engineer-Maharashtra)

**MACHINE NAME: MAKINOA-81** 

FIXTURE NAME: OP-30 HMC HYD FIXTURE FOR SMLCYL BLOCK