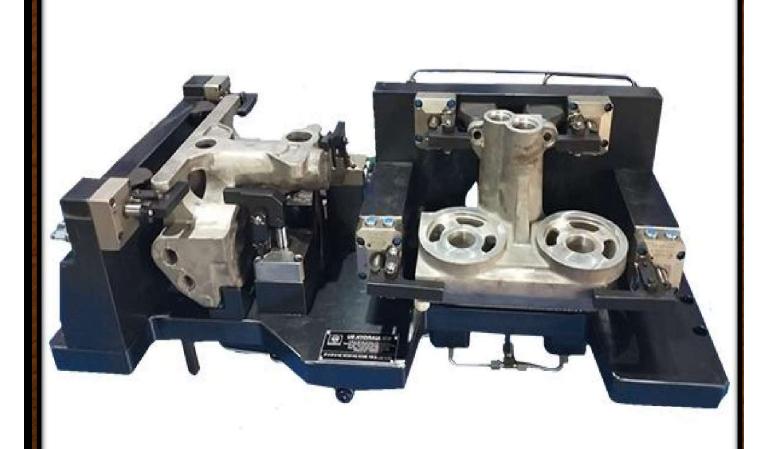

### **SOME OF PROJECTES HANDLE BY OUR TEAM (2018-2022)**

- 1109,FRONT AXLE BEAM VMC FIXTURE.
- 709,909 KNUCKEL HYD. FIXTURE PROJECT.
- 410 STEERING KNUCKEL HYD. FIXTURE PROJECT.
- 16T STEERING KNUCKEL FIXTURE PROJECT.
- 709.909.FRONT AXLE BEAM HYD. FIXTURE PROJECT.
- YOKE KING PIN HYD FIXTURE PROJECT
- JL YOKE HYD FIXTURE PROJRCT
- SHIFTER FORK VMC HYDRAULIC FIXTURE

- SPRING SIDE HOUSING VMC ROTARY HYDRAULIC FIXTURE
- STEERING ARM VMC ROTARY FIXTURE
- YOKE 760 ROTARY HYDRAULIC FIXTURE
- LEANAMER OUTPUT GEAR DRILLING HYD FIXTURE
- TURBINE HOUSING HYDRAULIC FIXTURE PROJECT
- PADMINI ETV HOUSING HYD FIXTURE PROJECT
- STAR BAR VMC HYDRAULIC FIXTURE
- CYL BLOCK VMC HYDRAULIC FIXTURE
- MIRROR VMC HYD FIXTURE
- CAM SHAFT FACING CENTRING FIXTURE
- SPRING SIDE VMC ROTARY HYD FIXTURE PROJECT
- BLOWER HOUSING HMC FIXTURE PROJECT
- HEAD 500 HEAD 300 HEAD 180 FULL FINISH PROJECT
- ROTTER POLE HMC FIXTURE PROJECT
- P708 SLIP YOKE PROJECT (DANA SPICER)
- P708 DIFF. CASE PROJECT(DANA SICER)
- DIFF. CASE (MARUTI)
- E VALVE BODY
- PISTON VALVE BODY
- KTM CYLINDER HEAD
- KTM FOOT PEG
- BEARING CAP (JAIHIND)
- BEARING SUPPORT
- CYL BLOCK 6 CYLINDER(ISSUZU)
- E-VALVE BODY
- TUBE FLANGE 721 731 730
- KNUCKLE
- CARRIER HHOUSING MTR NINE