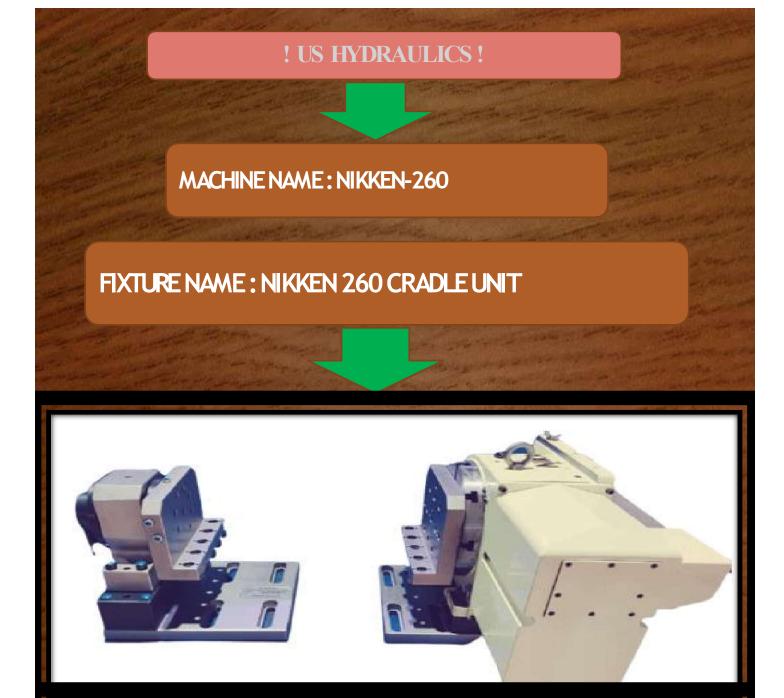

# **COMPANY PROFILE**

Establishment: Year - 2018

No. of Units : One

Business : Manufacturer of Hyd Vmc Hmc

**Fixtures Hyd Rotary Fixtures 4th** 

axis Cradle Units Jig & SPM'Conveyor

Location : S-BLOCK S-234/9 MIDC BHOSARI