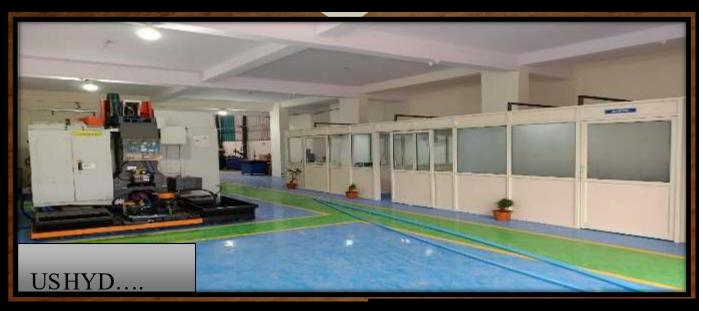

TION FINISH VMC ROTARY HYD FIXTURE FOR 4S CYLINDER BLOCK







MACHINE NAME: MAKINO-A81

FIXTURE NAME: OP-10 HMC HYD FIXTURE FOR MOTOR ROTER POLL





MACHINE NAME: JYOTI RDX-20

FIXTURE NAME: OP-10 OP-20 VMC ROTARY HYD FIXTUE FOR ETON MANFOLD BLOCK







MACHINE NAME: LMWTURMILL CENTER

FIXTURE NAME: OP-10 VMC TURNMILL FIXTURE FOR P-702 (MITHUBL)









FIXTURE NAME: OP-20 OP-30 VMC HYD FIXTUE FOR P-702 HOUSING LH







MACHINE NAME: LMWCNC TURNING

FIXTURE NAME: OP-40 CNC TURNING FIXTURE FOR P-702



#### ! US HYDRAULICS!



FIXTURE NAME: VMC HYDFIXTURE FOR PROFILE PLAT 10 COMPONENT LOADING









SINGLE STATION, DOUBLE STATION & 3 STATION





### ! US HYDRAULICS!



#### **BUSH PRESS MACHINE**







#### OIL REMOVEL MACHINE



# PROTOTYPE COMPONENT









## US HYD\_PLANT..