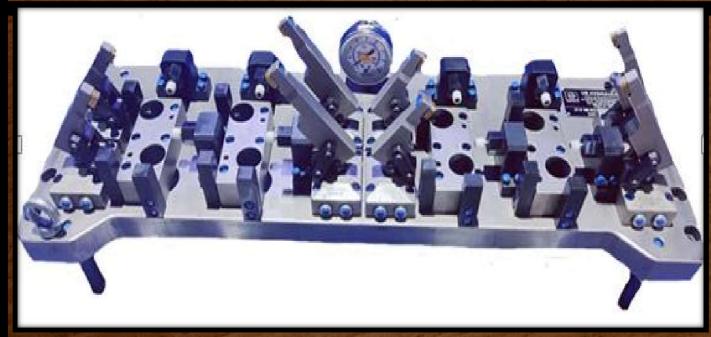

#### ! US HYDRAULICS!

FIXTURE NAME: VMC HYDFIXTURE FOR PROFILE PLAT 10 COMPONENT LOADING

SINGLE STATION, DOUBLE STATION & 3 STATION