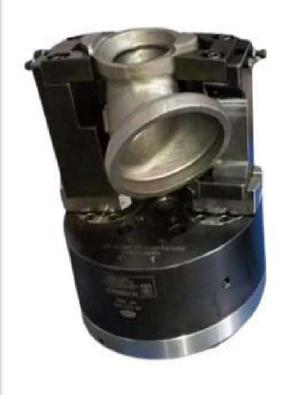

MACHINE NAME: AMS 450

FIXTURE NAME: ALL OPERATIONS VMC ROTARYHYD
FIXTURE FOR CAM SHAFT (ROYAL ENFIELD )WITH CRADLE

MACHINE NAME: HMC BFW-800X800

FIXTURE NAME: ALL OPERATION FINISH HMC HYD FIXTURE FOR BLOWER HOUSING

MACHINE NAME: HMC MAKINO-A71

FIXTURE NAME: OP-30 HMC HYDRAULICS FIXTURE SPRING SIDE ALL OPERATIONS FIISH

MACHINE NAME: AMS 850

FIXTURE NAME: OP-10 OP-20 VMC ROTARY HYD FIXTURE FOR HEAD FULE FILTER

MACHINE NAME: JYOTI RDX-20