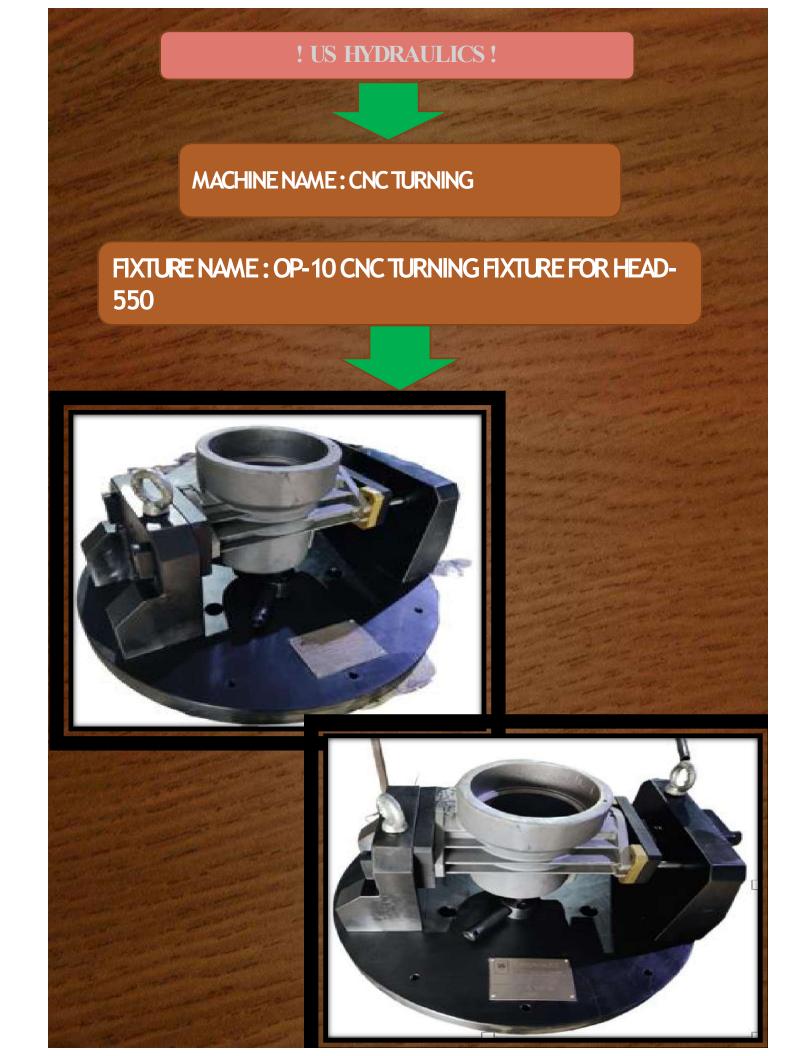

# !IN HOUSE MACHINE SHOP!

| MACHINING<br>TYPE                   | SIZE                   |
|-------------------------------------|------------------------|
| VMC BFW BMV50 TC24 -1<br>NOS        | TRAVEL-(800X510X510)   |
| MILLING MACHINEG DUFOUR<br>-2Nos    | TRAVEL-(1000X300 X320) |
| SURFACEGRINDING<br>(JACOBSON) -1Nos | TRAVEL-(750X350 X320 ) |
| LATHE MACHINE -1 Nos                | 7 FT                   |
| ⟨M1TR-1 Nos                         | TRAVEL-(1200X300 X300) |
| CMM-ZEISS<br>SPECTRUM PLUS-1Nos     | TRAVEL-(700X700X600)   |
|                                     |                        |
|                                     |                        |