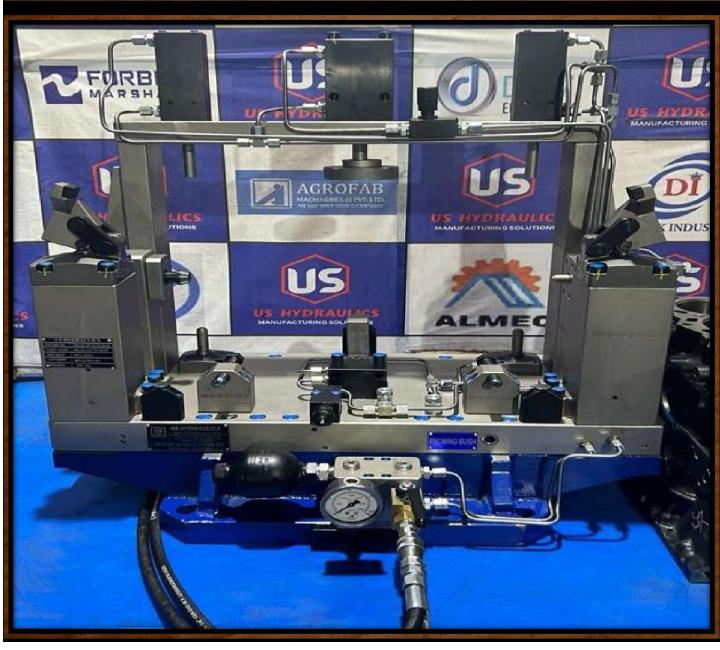

# US Hydraulics, Pune

Is our Authorized Stockist for our all range of Products.

Valid Till 31st March 2024

(Sr. Sales Engineer-Maharashtra)

**MACHINE NAME: MAKINOA-81** 

FIXTURE NAME: OP-30 HMC HYD FIXTURE FOR SMLCYL BLOCK