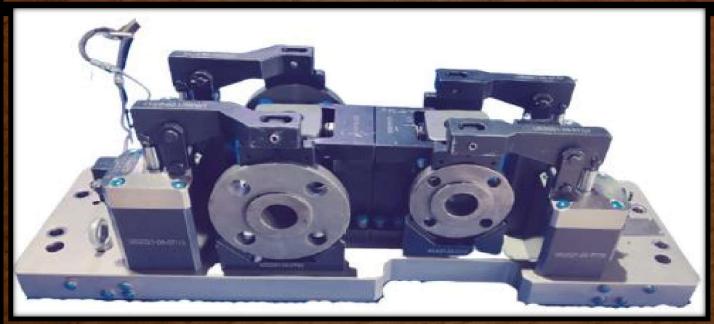

### **SOME OF PROJECTES HANDLE BY OUR TEAM (2018-2022)**

- 1109,FRONT AXLE BEAM VMC FIXTURE.
- 709,909 KNUCKEL HYD. FIXTURE PROJECT.
- 410 STEERING KNUCKEL HYD. FIXTURE PROJECT.
- 16T STEERING KNUCKEL FIXTURE PROJECT.
- 709.909.FRONT AXLE BEAM HYD. FIXTURE PROJECT.
- YOKE KING PIN HYD FIXTURE PROJECT
- JL YOKE HYD FIXTURE PROJRCT
- SHIFTER FORK VMC HYDRAULIC FIXTURE

- SPRING SIDE HOUSING VMC ROTARY HYDRAULIC FIXTURE
- STEERING ARM VMC ROTARY FIXTURE
- YOKE 760 ROTARY HYDRAULIC FIXTURE
- LEANAMER OUTPUT GEAR DRILLING HYD FIXTURE
- TURBINE HOUSING HYDRAULIC FIXTURE PROJECT
- PADMINI ETV HOUSING HYD FIXTURE PROJECT
- STAR BAR VMC HYDRAULIC FIXTURE
- CYL BLOCK VMC HYDRAULIC FIXTURE
- MIRROR VMC HYD FIXTURE
- CAM SHAFT FACING CENTRING FIXTURE
- SPRING SIDE VMC ROTARY HYD FIXTURE PROJECT
- BLOWER HOUSING HMC FIXTURE PROJECT
- HEAD 500 HEAD 300 HEAD 180 FULL FINISH PROJECT
- ROTTER POLE HMC FIXTURE PROJECT
- P708 SLIP YOKE PROJECT (DANA SPICER)
- P708 DIFF. CASE PROJECT(DANA SICER)
- DIFF. CASE (MARUTI)
- E VALVE BODY
- PISTON VALVE BODY
- KTM CYLINDER HEAD
- KTM FOOT PEG
- BEARING CAP (JAIHIND)
- BEARING SUPPORT
- CYL BLOCK 6 CYLINDER(ISSUZU)
- E-VALVE BODY
- TUBE FLANGE 721 731 730
- KNUCKLE
- CARRIER HHOUSING MTR NINE