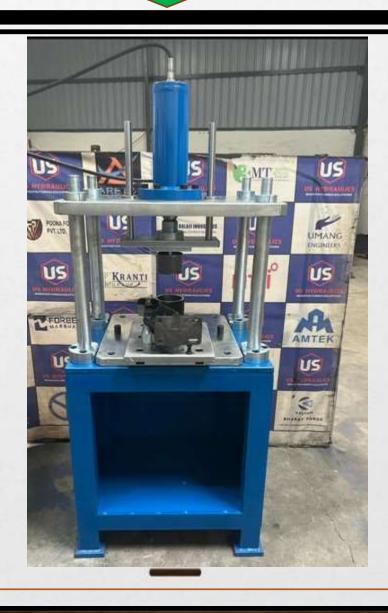

HYD FIXTURE FOR VALVE BODY













MACHINE NAME: LOKESH

FIXTURE NAME: ALL OPERATION FINISH VMC ROTARY HYD FIXTURE FOR 4S CYLINDER BLOCK







MACHINE NAME: MAKINO-A81

FIXTURE NAME: OP-10 HMC HYD FIXTURE FOR MOTOR ROTER POLL





MACHINE NAME: JYOTI RDX-20

FIXTURE NAME: OP-10 OP-20 VMC ROTARY HYD FIXTUE FOR ETON MANFOLD BLOCK







MACHINE NAME: LMWTURMILL CENTER

FIXTURE NAME: OP-10 VMC TURNMILL FIXTURE FOR P-702 (MITHUBL)









FIXTURE NAME: OP-20 OP-30 VMC HYD FIXTUE FOR P-702 HOUSING LH







MACHINE NAME: LMWCNC TURNING

FIXTURE NAME: OP-40 CNC TURNING FIXTURE FOR P-702



#### ! US HYDRAULICS!



FIXTURE NAME: VMC HYDFIXTURE FOR PROFILE PLAT 10 COMPONENT LOADING









SINGLE STATION, DOUBLE STATION & 3 STATION





### ! US HYDRAULICS!



#### **BUSH PRESS MACHINE**







#### OIL REMOVEL MACHINE



# PROTOTYPE COMPONENT









## US HYD\_PLANT..