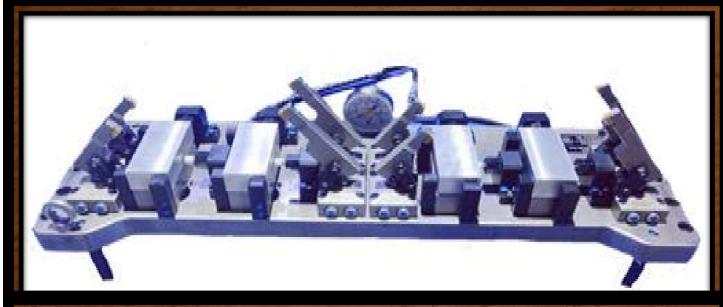

#### ! US HYDRAULICS!

FIXTURE NAME: VMC HYDFIXTURE FOR PROFILE PLAT 10 COMPONENT LOADING

SINGLE STATION, DOUBLE STATION & 3 STATION

### ! US HYDRAULICS!