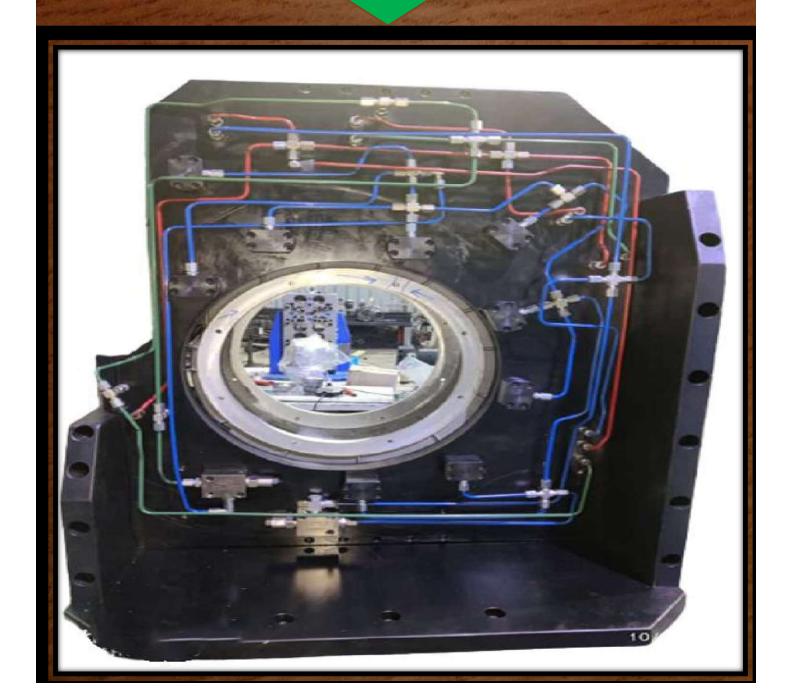

MACHINE NAME: AMS 450

FIXTURE NAME: ALL OPERATIONS VMC ROTARYHYD
FIXTURE FOR CAM SHAFT (ROYAL ENFIELD )WITH CRADLE

MACHINE NAME: HMC BFW-800X800

FIXTURE NAME: ALL OPERATION FINISH HMC HYD FIXTURE FOR BLOWER HOUSING