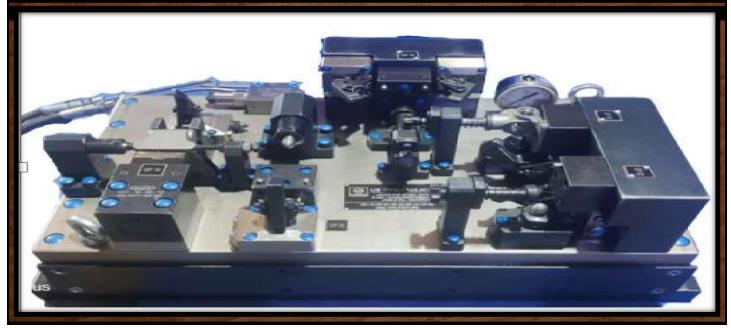

FIXTURE NAME: OP-40 5TH AXIIS VMC HYD FIXTURE FOR P-702 DIFF CASE

MACHINE NAME: BFWBMV-60

FIXTURE NAME: ALL OPERATION FINISH VMC ROTARYHYD FIXTURE FOR VALVE BODY

MACHINE NAME: LOKESH

FIXTURE NAME: ALL OPERATION FINISH VMC ROTARY HYD FIXTURE FOR 4S CYLINDER BLOCK