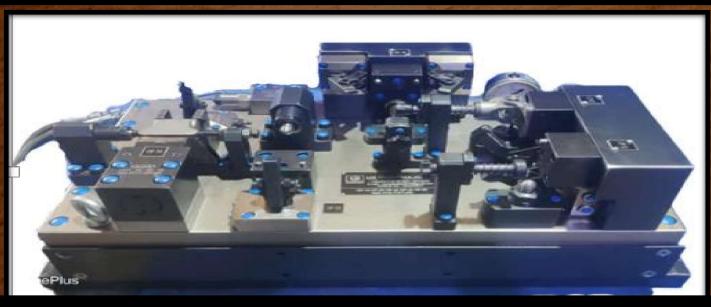

FIXTURE NAME: OP-40 5TH AXIIS VMC HYD FIXTURE FOR P-702 DIFF CASE

MACHINE NAME: BFWBMV-60

FIXTURE NAME: ALL OPERATION FINISH VMC ROTARYHYD FIXTURE FOR VALVE BODY

MACHINE NAME: LOKESH

FIXTURE NAME: ALL OPERATION FINISH VMC ROTARY HYD FIXTURE FOR 4S CYLINDER BLOCK