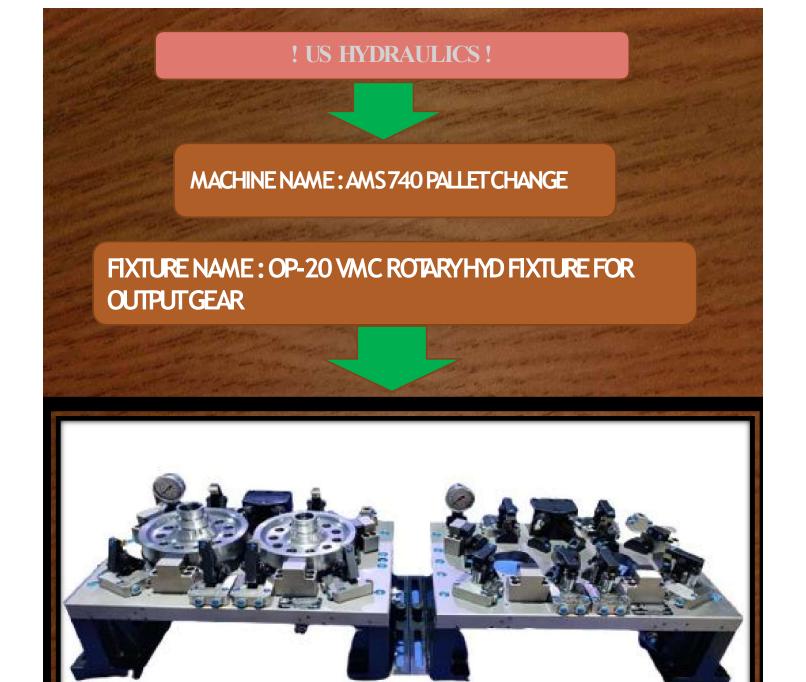

# US Hydraulics, Pune

Is our Authorized Stockist for our all range of Products.

Valid Till 31st March 2024

(Sr. Sales Engineer-Maharashtra)

**MACHINE NAME: MAKINOA-81** 

FIXTURE NAME: OP-30 HMC HYD FIXTURE FOR SMLCYL BLOCK

MACHINE NAME: AMS 450

FIXTURE NAME: ALL OPERATIONS VMC ROTARYHYD
FIXTURE FOR CAM SHAFT (ROYAL ENFIELD )WITH CRADLE

MACHINE NAME: HMC BFW-800X800

FIXTURE NAME: ALL OPERATION FINISH HMC HYD FIXTURE FOR BLOWER HOUSING

MACHINE NAME: HMC MAKINO-A71

FIXTURE NAME: OP-30 HMC HYDRAULICS FIXTURE SPRING SIDE ALL OPERATIONS FIISH

MACHINE NAME: AMS 850

FIXTURE NAME: OP-10 OP-20 VMC ROTARY HYD FIXTURE FOR HEAD FULE FILTER

MACHINE NAME: JYOTI RDX-20

FIXTURE NAME: VOP-10 OP-20 VM ROTARYHYD FIXTURE FOR KTM CYLHEAD

MACHINE NAME: BROTHER

FIXTURE NAME: BROTHER CRADLE UIT

MACHINE NAME: BFWBMV-50

FIXTURE NAME: OP-10 OP-20 VMC ROTARYHYD FIXTURE FOR OIL LUBE FILTER

FIXTURE NAME: OP-40 5TH AXIIS VMC HYD FIXTURE FOR P-702 DIFF CASE

MACHINE NAME: BFWBMV-60

FIXTURE NAME: ALL OPERATION FINISH VMC ROTARYHYD FIXTURE FOR VALVE BODY

MACHINE NAME: LOKESH

FIXTURE NAME: ALL OPERATION FINISH VMC ROTARY HYD FIXTURE FOR 4S CYLINDER BLOCK

MACHINE NAME: MAKINO-A81

FIXTURE NAME: OP-10 HMC HYD FIXTURE FOR MOTOR ROTER POLL

MACHINE NAME: JYOTI RDX-20

FIXTURE NAME: OP-10 OP-20 VMC ROTARY HYD FIXTUE FOR ETON MANFOLD BLOCK

MACHINE NAME: LMWTURMILL CENTER

FIXTURE NAME: OP-10 VMC TURNMILL FIXTURE FOR P-702 (MITHUBL)

FIXTURE NAME: OP-20 OP-30 VMC HYD FIXTUE FOR P-702 HOUSING LH

MACHINE NAME: LMWCNC TURNING

FIXTURE NAME: OP-40 CNC TURNING FIXTURE FOR P-702