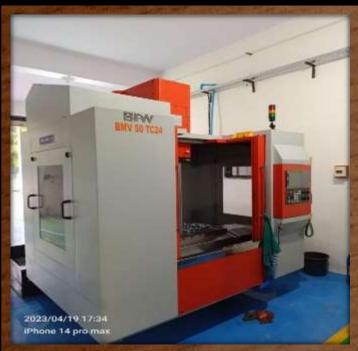

# !IN HOUSE MACHINE SHOP!

| MACHINING<br>TYPE                   | SIZE                   |
|-------------------------------------|------------------------|
| VMC BFW BMV50 TC24 -1<br>NOS        | TRAVEL-(800X510X510)   |
| MILLING MACHINEG DUFOUR<br>-2Nos    | TRAVEL-(1000X300 X320) |
| SURFACEGRINDING<br>(JACOBSON) -1Nos | TRAVEL-(750X350 X320 ) |
| LATHE MACHINE -1 Nos                | 7 FT                   |
| ⟨M1TR-1 Nos                         | TRAVEL-(1200X300 X300) |
| CMM-ZEISS<br>SPECTRUM PLUS-1Nos     | TRAVEL-(700X700X600)   |
|                                     |                        |
|                                     |                        |