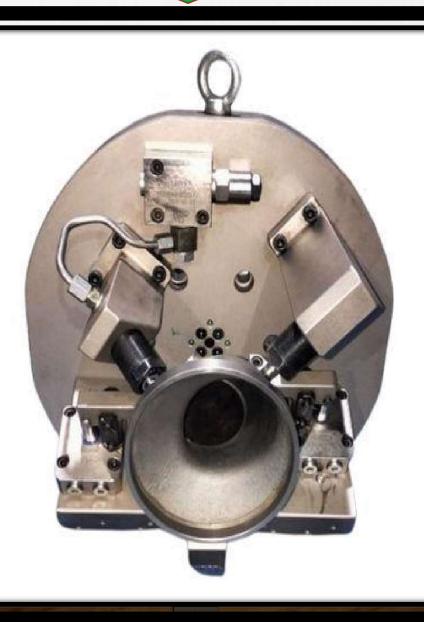

MACHINE NAME: AMS 450

FIXTURE NAME: ALL OPERATIONS VMC ROTARYHYD
FIXTURE FOR CAM SHAFT (ROYAL ENFIELD )WITH CRADLE

MACHINE NAME: HMC BFW-800X800

FIXTURE NAME: ALL OPERATION FINISH HMC HYD FIXTURE FOR BLOWER HOUSING

MACHINE NAME: HMC MAKINO-A71

FIXTURE NAME: OP-30 HMC HYDRAULICS FIXTURE SPRING SIDE ALL OPERATIONS FIISH

MACHINE NAME: AMS 850

FIXTURE NAME: OP-10 OP-20 VMC ROTARY HYD FIXTURE FOR HEAD FULE FILTER

MACHINE NAME: JYOTI RDX-20