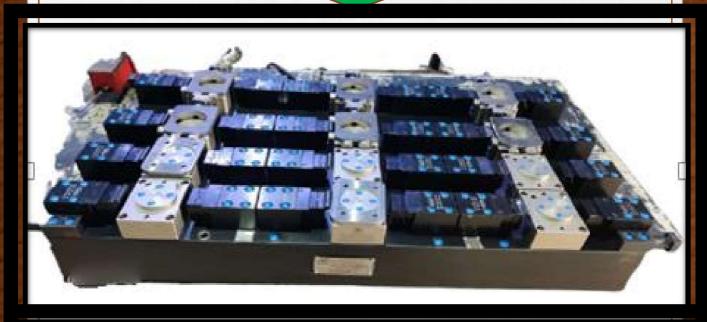

URE FOR P-702 DIFF CASE















MACHINE NAME: BFWBMV-60

FIXTURE NAME: ALL OPERATION FINISH VMC ROTARYHYD FIXTURE FOR VALVE BODY













MACHINE NAME: LOKESH

FIXTURE NAME: ALL OPERATION FINISH VMC ROTARY HYD FIXTURE FOR 4S CYLINDER BLOCK







MACHINE NAME: MAKINO-A81

FIXTURE NAME: OP-10 HMC HYD FIXTURE FOR MOTOR ROTER POLL





MACHINE NAME: JYOTI RDX-20

FIXTURE NAME: OP-10 OP-20 VMC ROTARY HYD FIXTUE FOR ETON MANFOLD BLOCK







MACHINE NAME: LMWTURMILL CENTER

FIXTURE NAME: OP-10 VMC TURNMILL FIXTURE FOR P-702 (MITHUBL)









FIXTURE NAME: OP-20 OP-30 VMC HYD FIXTUE FOR P-702 HOUSING LH







MACHINE NAME: LMWCNC TURNING

FIXTURE NAME: OP-40 CNC TURNING FIXTURE FOR P-702



#### ! US HYDRAULICS!



FIXTURE NAME: VMC HYDFIXTURE FOR PROFILE PLAT 10 COMPONENT LOADING









SINGLE STATION, DOUBLE STATION & 3 STATION





### ! US HYDRAULICS!



#### **BUSH PRESS MACHINE**







#### OIL REMOVEL MACHINE



# PROTOTYPE COMPONENT









## US HYD\_PLANT..