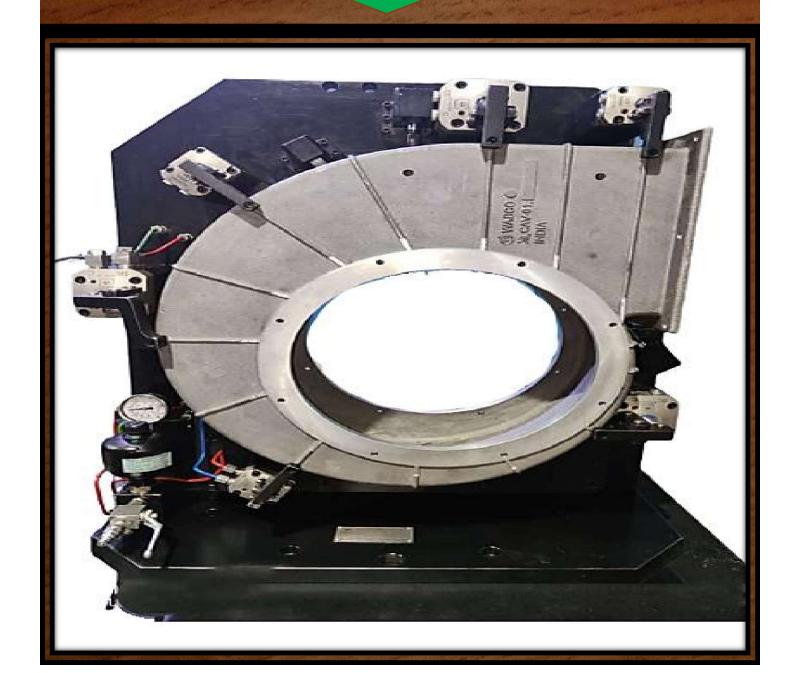

MACHINE NAME: AMS 450

FIXTURE NAME: ALL OPERATIONS VMC ROTARYHYD
FIXTURE FOR CAM SHAFT (ROYAL ENFIELD )WITH CRADLE

MACHINE NAME: HMC BFW-800X800

FIXTURE NAME: ALL OPERATION FINISH HMC HYD FIXTURE FOR BLOWER HOUSING