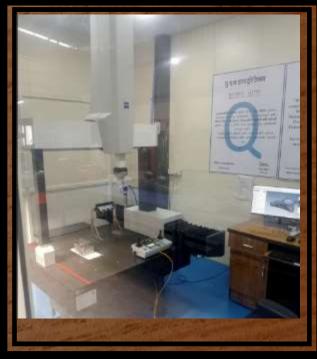

# !IN HOUSE MACHINE SHOP!

| MACHINING<br>TYPE                   | SIZE                   |
|-------------------------------------|------------------------|
| VMC BFW BMV50 TC24 -1<br>NOS        | TRAVEL-(800X510X510)   |
| MILLING MACHINEG DUFOUR<br>-2Nos    | TRAVEL-(1000X300 X320) |
| SURFACEGRINDING<br>(JACOBSON) -1Nos | TRAVEL-(750X350 X320 ) |
| LATHE MACHINE -1 Nos                | 7 FT                   |
| ⟨M1TR-1 Nos                         | TRAVEL-(1200X300 X300) |
| CMM-ZEISS<br>SPECTRUM PLUS-1Nos     | TRAVEL-(700X700X600)   |
|                                     |                        |
|                                     |                        |