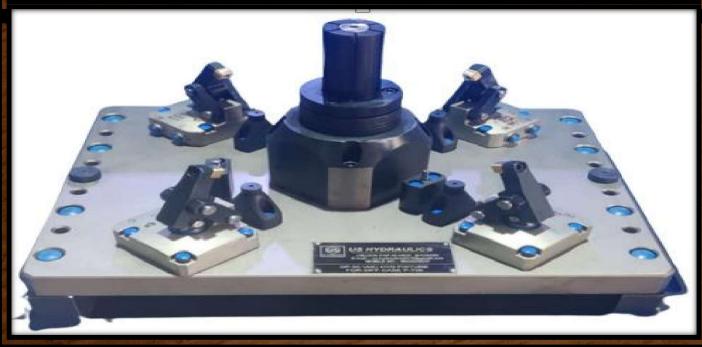

### **SOME OF PROJECTES HANDLE BY OUR TEAM (2018-2022)**

- 1109,FRONT AXLE BEAM VMC FIXTURE.
- 709,909 KNUCKEL HYD. FIXTURE PROJECT.
- 410 STEERING KNUCKEL HYD. FIXTURE PROJECT.
- 16T STEERING KNUCKEL FIXTURE PROJECT.
- 709.909.FRONT AXLE BEAM HYD. FIXTURE PROJECT.
- YOKE KING PIN HYD FIXTURE PROJECT
- JL YOKE HYD FIXTURE PROJRCT
- SHIFTER FORK VMC HYDRAULIC FIXTURE

- SPRING SIDE HOUSING VMC ROTARY HYDRAULIC FIXTURE
- STEERING ARM VMC ROTARY FIXTURE
- YOKE 760 ROTARY HYDRAULIC FIXTURE
- LEANAMER OUTPUT GEAR DRILLING HYD FIXTURE
- TURBINE HOUSING HYDRAULIC FIXTURE PROJECT
- PADMINI ETV HOUSING HYD FIXTURE PROJECT
- STAR BAR VMC HYDRAULIC FIXTURE
- CYL BLOCK VMC HYDRAULIC FIXTURE
- MIRROR VMC HYD FIXTURE
- CAM SHAFT FACING CENTRING FIXTURE
- SPRING SIDE VMC ROTARY HYD FIXTURE PROJECT
- BLOWER HOUSING HMC FIXTURE PROJECT
- HEAD 500 HEAD 300 HEAD 180 FULL FINISH PROJECT
- ROTTER POLE HMC FIXTURE PROJECT
- P708 SLIP YOKE PROJECT (DANA SPICER)
- P708 DIFF. CASE PROJECT(DANA SICER)
- DIFF. CASE (MARUTI)
- E VALVE BODY
- PISTON VALVE BODY
- KTM CYLINDER HEAD
- KTM FOOT PEG
- BEARING CAP (JAIHIND)
- BEARING SUPPORT
- CYL BLOCK 6 CYLINDER(ISSUZU)
- E-VALVE BODY
- TUBE FLANGE 721 731 730
- KNUCKLE
- CARRIER HHOUSING MTR NINE