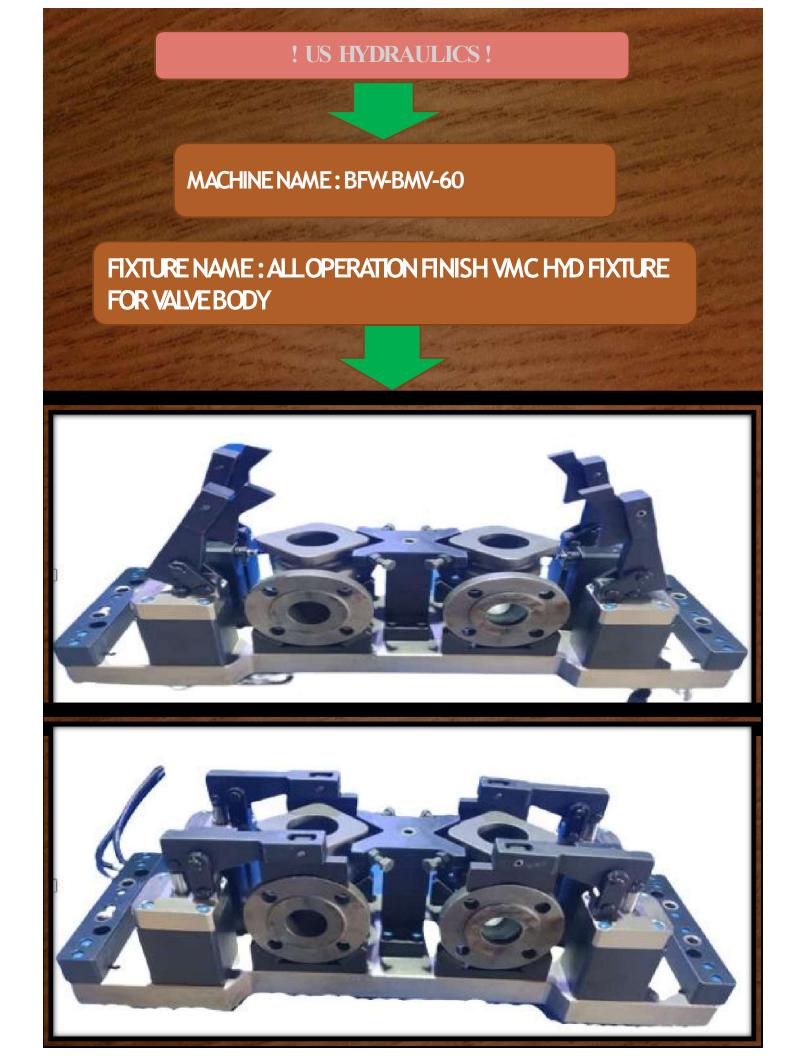

FIXTURE NAME: OP-40 5TH AXIIS VMC HYD FIXTURE FOR P-702 DIFF CASE

MACHINE NAME: BFWBMV-60

FIXTURE NAME: ALL OPERATION FINISH VMC ROTARYHYD FIXTURE FOR VALVE BODY

MACHINE NAME: LOKESH

FIXTURE NAME: ALL OPERATION FINISH VMC ROTARY HYD FIXTURE FOR 4S CYLINDER BLOCK