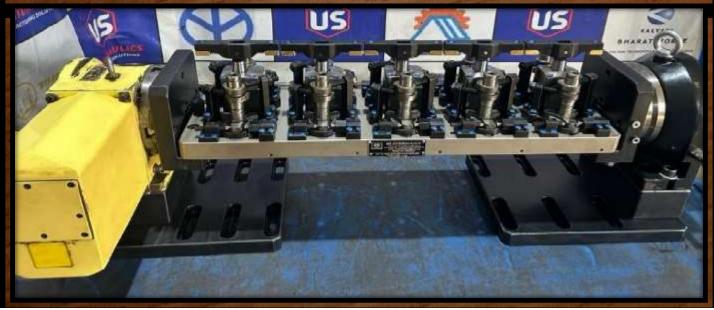

MACHINE NAME: AMS 450

FIXTURE NAME: ALL OPERATIONS VMC ROTARYHYD
FIXTURE FOR CAM SHAFT (ROYAL ENFIELD )WITH CRADLE

MACHINE NAME: HMC BFW-800X800

FIXTURE NAME: ALL OPERATION FINISH HMC HYD FIXTURE FOR BLOWER HOUSING