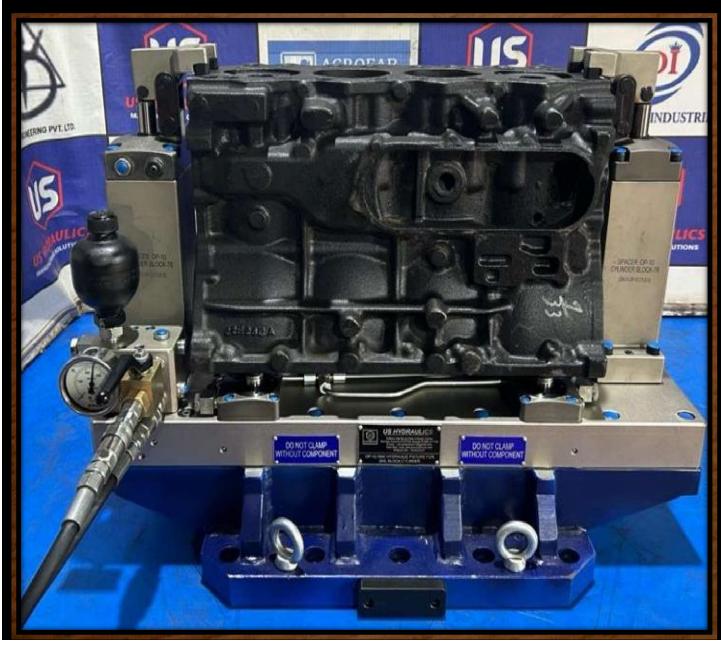

# US Hydraulics, Pune

Is our Authorized Stockist for our all range of Products.

Valid Till 31st March 2024

(Sr. Sales Engineer-Maharashtra)

**MACHINE NAME: MAKINOA-81** 

FIXTURE NAME: OP-30 HMC HYD FIXTURE FOR SMLCYL BLOCK