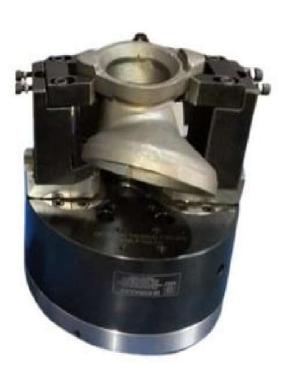

MACHINE NAME: AMS 450

FIXTURE NAME: ALL OPERATIONS VMC ROTARYHYD
FIXTURE FOR CAM SHAFT (ROYAL ENFIELD )WITH CRADLE

MACHINE NAME: HMC BFW-800X800

FIXTURE NAME: ALL OPERATION FINISH HMC HYD FIXTURE FOR BLOWER HOUSING

MACHINE NAME: HMC MAKINO-A71

FIXTURE NAME: OP-30 HMC HYDRAULICS FIXTURE SPRING SIDE ALL OPERATIONS FIISH

MACHINE NAME: AMS 850

FIXTURE NAME: OP-10 OP-20 VMC ROTARY HYD FIXTURE FOR HEAD FULE FILTER

MACHINE NAME: JYOTI RDX-20