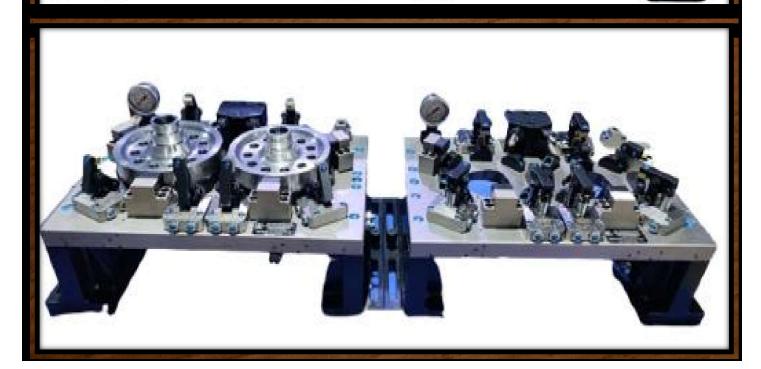

# US Hydraulics, Pune

Is our Authorized Stockist for our all range of Products.

Valid Till 31st March 2024

(Sr. Sales Engineer-Maharashtra)

**MACHINE NAME: MAKINOA-81** 

FIXTURE NAME: OP-30 HMC HYD FIXTURE FOR SMLCYL BLOCK

MACHINE NAME: AMS 450

FIXTURE NAME: ALL OPERATIONS VMC ROTARYHYD
FIXTURE FOR CAM SHAFT (ROYAL ENFIELD )WITH CRADLE

MACHINE NAME: HMC BFW-800X800

FIXTURE NAME: ALL OPERATION FINISH HMC HYD FIXTURE FOR BLOWER HOUSING

MACHINE NAME: HMC MAKINO-A71

FIXTURE NAME: OP-30 HMC HYDRAULICS FIXTURE SPRING SIDE ALL OPERATIONS FIISH

MACHINE NAME: AMS 850

FIXTURE NAME: OP-10 OP-20 VMC ROTARY HYD FIXTURE FOR HEAD FULE FILTER

MACHINE NAME: JYOTI RDX-20

FIXTURE NAME: VOP-10 OP-20 VM ROTARYHYD FIXTURE FOR KTM CYLHEAD

MACHINE NAME: BROTHER

FIXTURE NAME: BROTHER CRADLE UIT

MACHINE NAME: BFWBMV-50

FIXTURE NAME: OP-10 OP-20 VMC ROTARYHYD FIXTURE FOR OIL LUBE FILTER

FIXTURE NAME: OP-40 5TH AXIIS VMC HYD FIXTURE FOR P-702 DIFF CASE

MACHINE NAME: BFWBMV-60

FIXTURE NAME: ALL OPERATION FINISH VMC ROTARYHYD FIXTURE FOR VALVE BODY

MACHINE NAME: LOKESH

FIXTURE NAME: ALL OPERATION FINISH VMC ROTARY HYD FIXTURE FOR 4S CYLINDER BLOCK

MACHINE NAME: MAKINO-A81

FIXTURE NAME: OP-10 HMC HYD FIXTURE FOR MOTOR ROTER POLL

MACHINE NAME: JYOTI RDX-20

FIXTURE NAME: OP-10 OP-20 VMC ROTARY HYD FIXTUE FOR ETON MANFOLD BLOCK

MACHINE NAME: LMWTURMILL CENTER

FIXTURE NAME: OP-10 VMC TURNMILL FIXTURE FOR P-702 (MITHUBL)

FIXTURE NAME: OP-20 OP-30 VMC HYD FIXTUE FOR P-702 HOUSING LH

MACHINE NAME: LMWCNC TURNING

FIXTURE NAME: OP-40 CNC TURNING FIXTURE FOR P-702