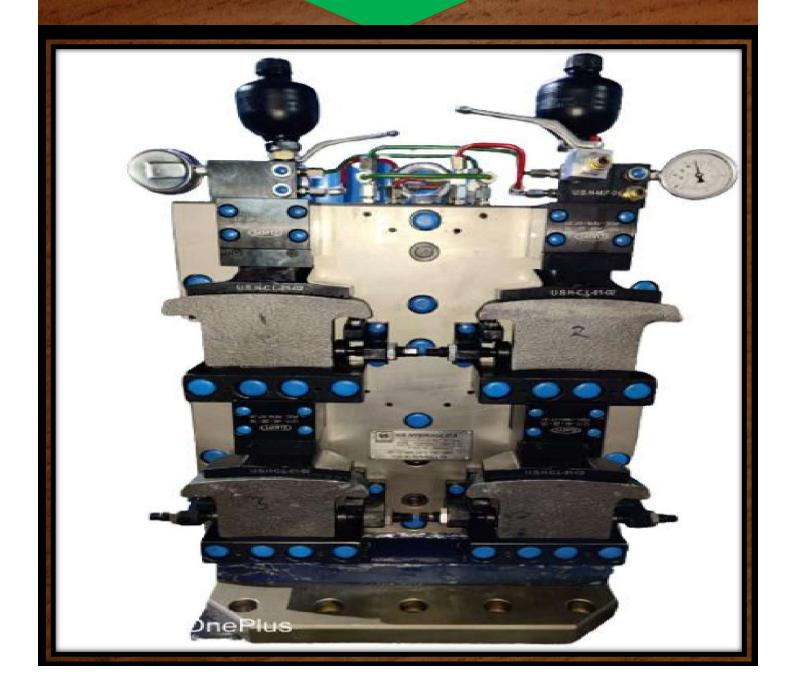

#### ! US HYDRAULICS!

FIXTURE NAME: VMC HYDFIXTURE FOR PROFILE PLAT 10 COMPONENT LOADING

SINGLE STATION, DOUBLE STATION & 3 STATION

### ! US HYDRAULICS!