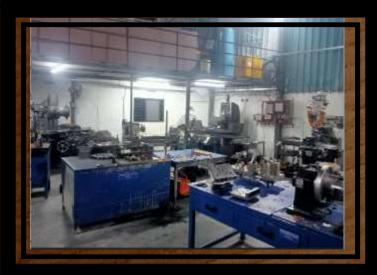

INISH VMC ROTARY HYD FIXTURE FOR 4S CYLINDER BLOCK







MACHINE NAME: MAKINO-A81

FIXTURE NAME: OP-10 HMC HYD FIXTURE FOR MOTOR ROTER POLL





MACHINE NAME: JYOTI RDX-20

FIXTURE NAME: OP-10 OP-20 VMC ROTARY HYD FIXTUE FOR ETON MANFOLD BLOCK







MACHINE NAME: LMWTURMILL CENTER

FIXTURE NAME: OP-10 VMC TURNMILL FIXTURE FOR P-702 (MITHUBL)









FIXTURE NAME: OP-20 OP-30 VMC HYD FIXTUE FOR P-702 HOUSING LH







MACHINE NAME: LMWCNC TURNING

FIXTURE NAME: OP-40 CNC TURNING FIXTURE FOR P-702



#### ! US HYDRAULICS!



FIXTURE NAME: VMC HYDFIXTURE FOR PROFILE PLAT 10 COMPONENT LOADING









SINGLE STATION, DOUBLE STATION & 3 STATION





### ! US HYDRAULICS!



#### **BUSH PRESS MACHINE**







#### OIL REMOVEL MACHINE



# PROTOTYPE COMPONENT









## US HYD\_PLANT..