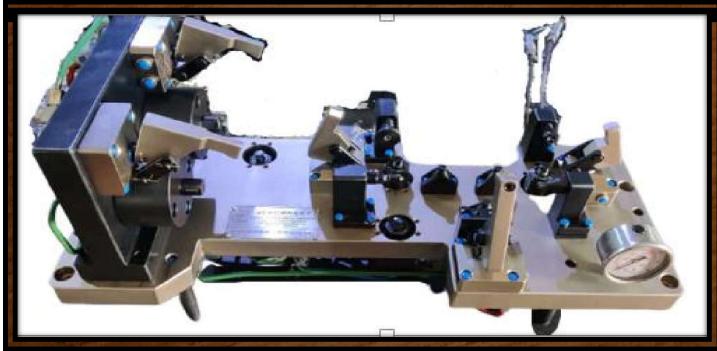

# !IN HOUSE MACHINE SHOP!

| MACHINING<br>TYPE                   | SIZE                   |
|-------------------------------------|------------------------|
| VMC BFW BMV50 TC24 -1<br>NOS        | TRAVEL-(800X510X510)   |
| MILLING MACHINEG DUFOUR<br>-2Nos    | TRAVEL-(1000X300 X320) |
| SURFACEGRINDING<br>(JACOBSON) -1Nos | TRAVEL-(750X350 X320 ) |
| LATHE MACHINE -1 Nos                | 7 FT                   |
| ⟨M1TR-1 Nos                         | TRAVEL-(1200X300 X300) |
| CMM-ZEISS<br>SPECTRUM PLUS-1Nos     | TRAVEL-(700X700X600)   |
|                                     |                        |
|                                     |                        |