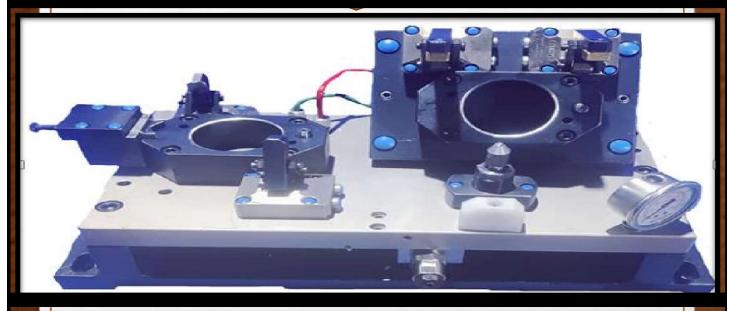

#### ! US HYDRAULICS!

FIXTURE NAME: VMC HYDFIXTURE FOR PROFILE PLAT 10 COMPONENT LOADING

SINGLE STATION, DOUBLE STATION & 3 STATION