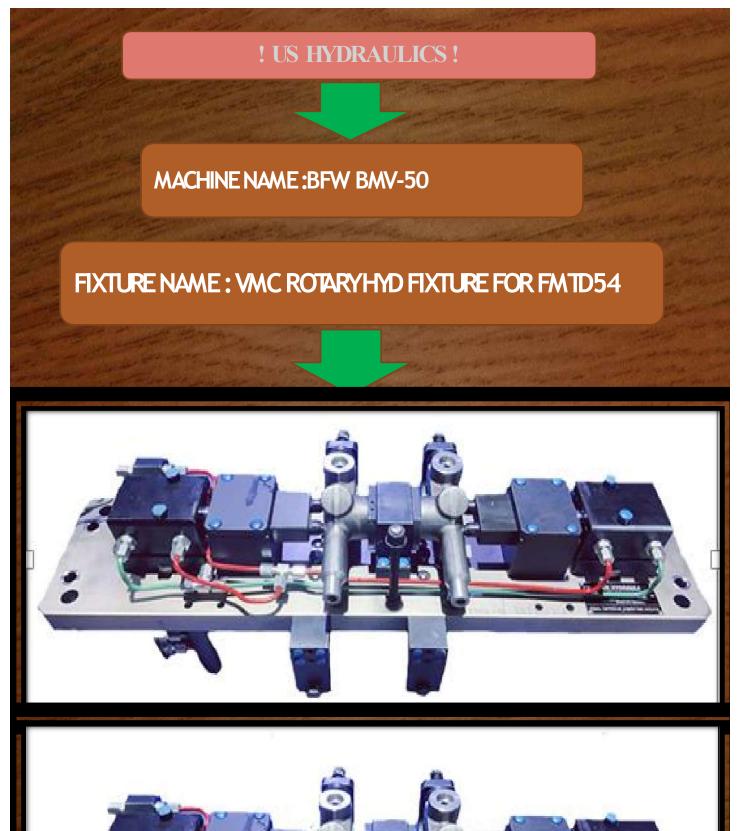

FIXTURE NAME: VOP-10 OP-20 VM ROTARYHYD FIXTURE FOR KTM CYLHEAD

MACHINE NAME: BROTHER

FIXTURE NAME: BROTHER CRADLE UIT

MACHINE NAME: BFWBMV-50

FIXTURE NAME: OP-10 OP-20 VMC ROTARYHYD FIXTURE FOR OIL LUBE FILTER