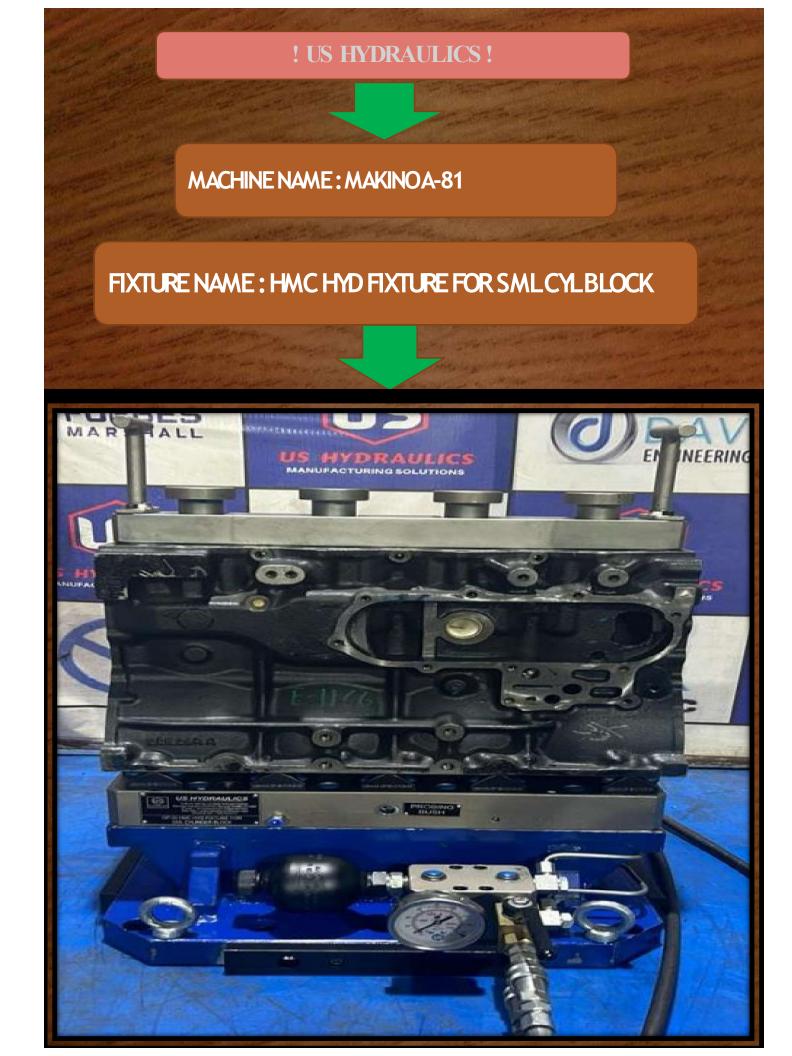

# US Hydraulics, Pune

Is our Authorized Stockist for our all range of Products.

Valid Till 31st March 2024

(Sr. Sales Engineer-Maharashtra)

**MACHINE NAME: MAKINOA-81** 

FIXTURE NAME: OP-30 HMC HYD FIXTURE FOR SMLCYL BLOCK