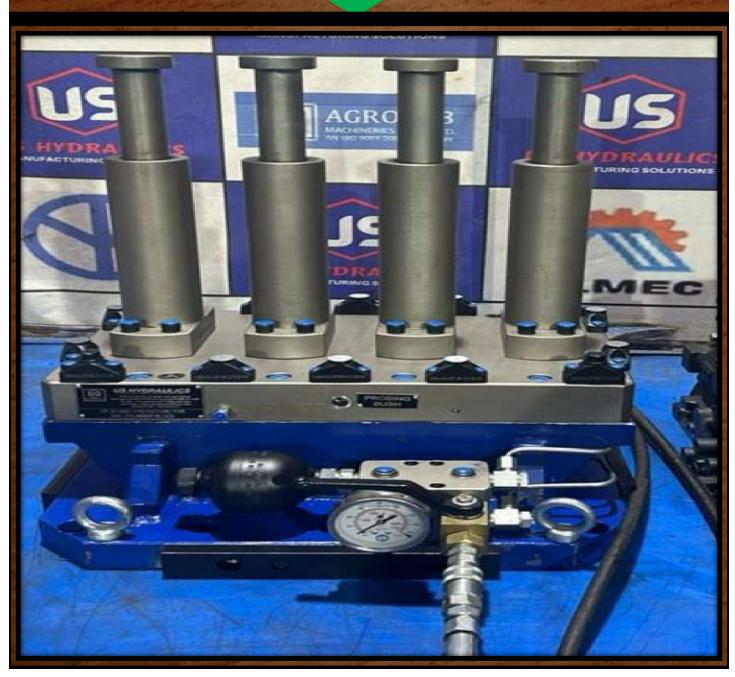

# US Hydraulics, Pune

Is our Authorized Stockist for our all range of Products.

Valid Till 31st March 2024

(Sr. Sales Engineer-Maharashtra)

**MACHINE NAME: MAKINOA-81** 

FIXTURE NAME: OP-30 HMC HYD FIXTURE FOR SMLCYL BLOCK