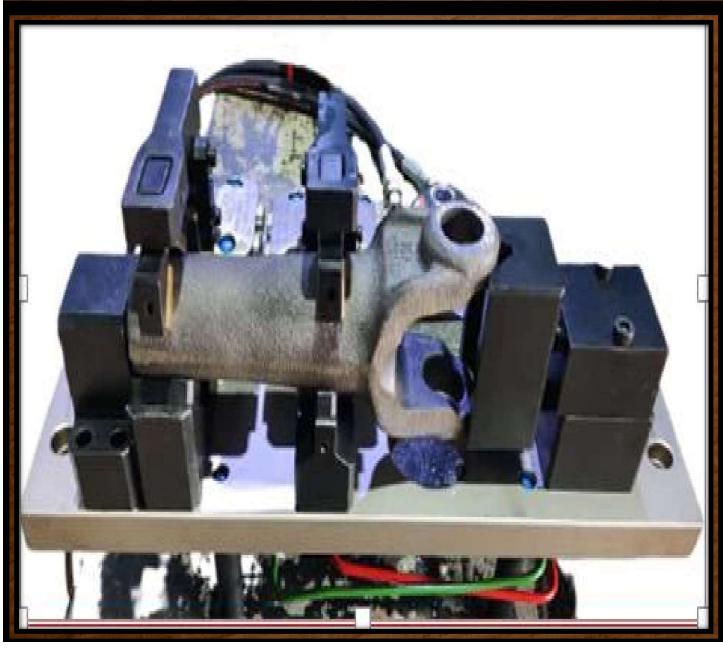

FIXTURE NAME: OP-40 5TH AXIIS VMC HYD FIXTURE FOR P-702 DIFF CASE

MACHINE NAME: BFWBMV-60

FIXTURE NAME: ALL OPERATION FINISH VMC ROTARYHYD FIXTURE FOR VALVE BODY

MACHINE NAME: LOKESH

FIXTURE NAME: ALL OPERATION FINISH VMC ROTARY HYD FIXTURE FOR 4S CYLINDER BLOCK