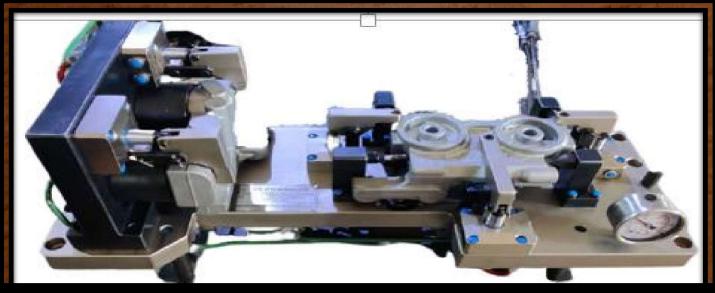

# !IN HOUSE MACHINE SHOP!

| MACHINING<br>TYPE                   | SIZE                   |
|-------------------------------------|------------------------|
| VMC BFW BMV50 TC24 -1<br>NOS        | TRAVEL-(800X510X510)   |
| MILLING MACHINEG DUFOUR<br>-2Nos    | TRAVEL-(1000X300 X320) |
| SURFACEGRINDING<br>(JACOBSON) -1Nos | TRAVEL-(750X350 X320 ) |
| LATHE MACHINE -1 Nos                | 7 FT                   |
| ⟨M1TR-1 Nos                         | TRAVEL-(1200X300 X300) |
| CMM-ZEISS<br>SPECTRUM PLUS-1Nos     | TRAVEL-(700X700X600)   |
|                                     |                        |
|                                     |                        |