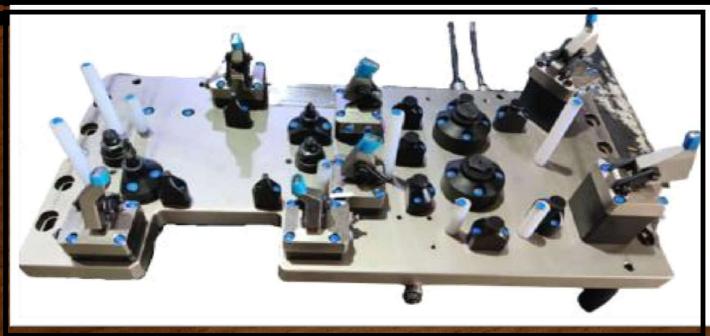

### **SOME OF PROJECTES HANDLE BY OUR TEAM (2018-2022)**

- 1109,FRONT AXLE BEAM VMC FIXTURE.
- 709,909 KNUCKEL HYD. FIXTURE PROJECT.
- 410 STEERING KNUCKEL HYD. FIXTURE PROJECT.
- 16T STEERING KNUCKEL FIXTURE PROJECT.
- 709.909.FRONT AXLE BEAM HYD. FIXTURE PROJECT.
- YOKE KING PIN HYD FIXTURE PROJECT
- JL YOKE HYD FIXTURE PROJRCT
- SHIFTER FORK VMC HYDRAULIC FIXTURE

- SPRING SIDE HOUSING VMC ROTARY HYDRAULIC FIXTURE
- STEERING ARM VMC ROTARY FIXTURE
- YOKE 760 ROTARY HYDRAULIC FIXTURE
- LEANAMER OUTPUT GEAR DRILLING HYD FIXTURE
- TURBINE HOUSING HYDRAULIC FIXTURE PROJECT
- PADMINI ETV HOUSING HYD FIXTURE PROJECT
- STAR BAR VMC HYDRAULIC FIXTURE
- CYL BLOCK VMC HYDRAULIC FIXTURE
- MIRROR VMC HYD FIXTURE
- CAM SHAFT FACING CENTRING FIXTURE
- SPRING SIDE VMC ROTARY HYD FIXTURE PROJECT
- BLOWER HOUSING HMC FIXTURE PROJECT
- HEAD 500 HEAD 300 HEAD 180 FULL FINISH PROJECT
- ROTTER POLE HMC FIXTURE PROJECT
- P708 SLIP YOKE PROJECT (DANA SPICER)
- P708 DIFF. CASE PROJECT(DANA SICER)
- DIFF. CASE (MARUTI)
- E VALVE BODY
- PISTON VALVE BODY
- KTM CYLINDER HEAD
- KTM FOOT PEG
- BEARING CAP (JAIHIND)
- BEARING SUPPORT
- CYL BLOCK 6 CYLINDER(ISSUZU)
- E-VALVE BODY
- TUBE FLANGE 721 731 730
- KNUCKLE
- CARRIER HHOUSING MTR NINE