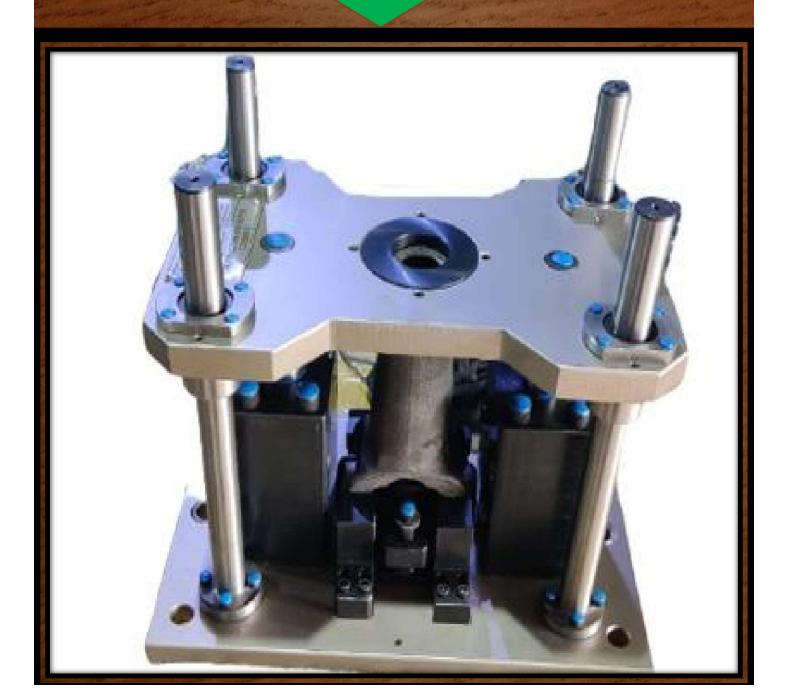

MACHINE NAME: AMS 450

FIXTURE NAME: ALL OPERATIONS VMC ROTARYHYD
FIXTURE FOR CAM SHAFT (ROYAL ENFIELD )WITH CRADLE

MACHINE NAME: HMC BFW-800X800

FIXTURE NAME: ALL OPERATION FINISH HMC HYD FIXTURE FOR BLOWER HOUSING

FIXTURE NAME: OP-40 5TH AXIIS VMC HYD FIXTURE FOR P-702 DIFF CASE

MACHINE NAME: BFWBMV-60

FIXTURE NAME: ALL OPERATION FINISH VMC ROTARYHYD FIXTURE FOR VALVE BODY

MACHINE NAME: LOKESH

FIXTURE NAME: ALL OPERATION FINISH VMC ROTARY HYD FIXTURE FOR 4S CYLINDER BLOCK