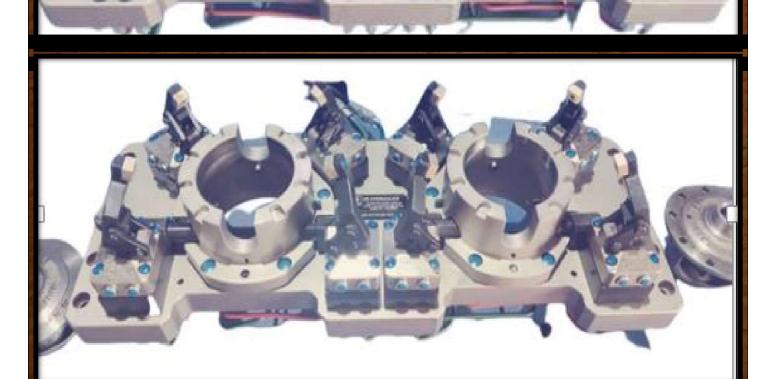

FIXTURE NAME: VOP-10 OP-20 VM ROTARYHYD FIXTURE FOR KTM CYLHEAD

MACHINE NAME: BROTHER

FIXTURE NAME: BROTHER CRADLE UIT

MACHINE NAME: BFWBMV-50

FIXTURE NAME: OP-10 OP-20 VMC ROTARYHYD FIXTURE FOR OIL LUBE FILTER