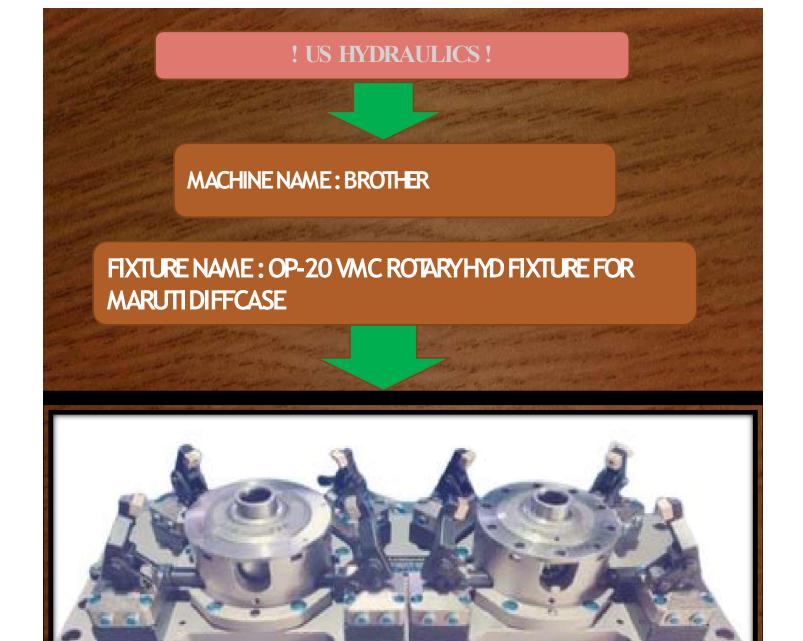

FIXTURE NAME: VOP-10 OP-20 VM ROTARYHYD FIXTURE FOR KTM CYLHEAD

MACHINE NAME: BROTHER

FIXTURE NAME: BROTHER CRADLE UIT

MACHINE NAME: BFWBMV-50

FIXTURE NAME: OP-10 OP-20 VMC ROTARYHYD FIXTURE FOR OIL LUBE FILTER