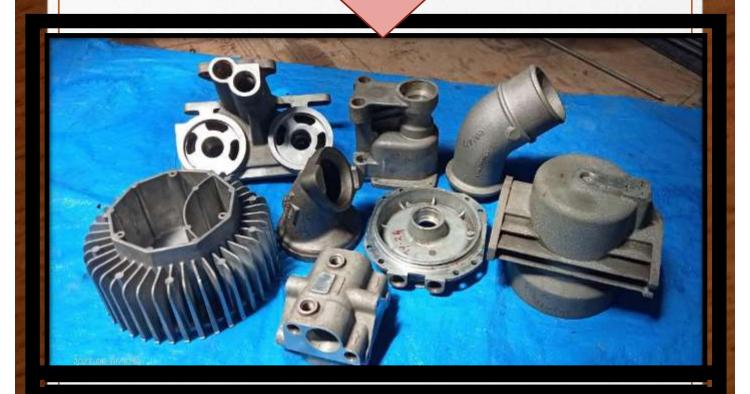

ESH

FIXTURE NAME: ALL OPERATION FINISH VMC ROTARY HYD FIXTURE FOR 4S CYLINDER BLOCK







MACHINE NAME: MAKINO-A81

FIXTURE NAME: OP-10 HMC HYD FIXTURE FOR MOTOR ROTER POLL





MACHINE NAME: JYOTI RDX-20

FIXTURE NAME: OP-10 OP-20 VMC ROTARY HYD FIXTUE FOR ETON MANFOLD BLOCK







MACHINE NAME: LMWTURMILL CENTER

FIXTURE NAME: OP-10 VMC TURNMILL FIXTURE FOR P-702 (MITHUBL)









FIXTURE NAME: OP-20 OP-30 VMC HYD FIXTUE FOR P-702 HOUSING LH







MACHINE NAME: LMWCNC TURNING

FIXTURE NAME: OP-40 CNC TURNING FIXTURE FOR P-702



#### ! US HYDRAULICS!



FIXTURE NAME: VMC HYDFIXTURE FOR PROFILE PLAT 10 COMPONENT LOADING









SINGLE STATION, DOUBLE STATION & 3 STATION





### ! US HYDRAULICS!



#### **BUSH PRESS MACHINE**







#### OIL REMOVEL MACHINE



# PROTOTYPE COMPONENT









## US HYD\_PLANT..