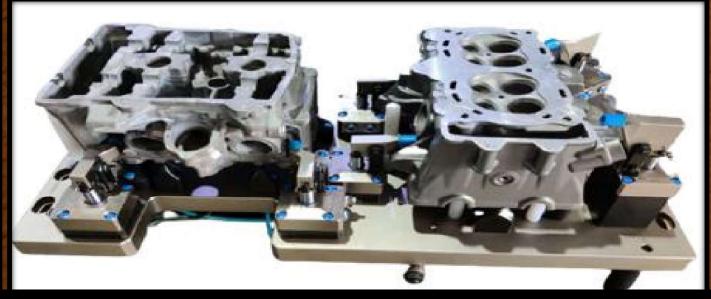

# !IN HOUSE MACHINE SHOP!

| MACHINING<br>TYPE                   | SIZE                   |
|-------------------------------------|------------------------|
| VMC BFW BMV50 TC24 -1<br>NOS        | TRAVEL-(800X510X510)   |
| MILLING MACHINEG DUFOUR<br>-2Nos    | TRAVEL-(1000X300 X320) |
| SURFACEGRINDING<br>(JACOBSON) -1Nos | TRAVEL-(750X350 X320 ) |
| LATHE MACHINE -1 Nos                | 7 FT                   |
| ⟨M1TR-1 Nos                         | TRAVEL-(1200X300 X300) |
| CMM-ZEISS<br>SPECTRUM PLUS-1Nos     | TRAVEL-(700X700X600)   |
|                                     |                        |
|                                     |                        |