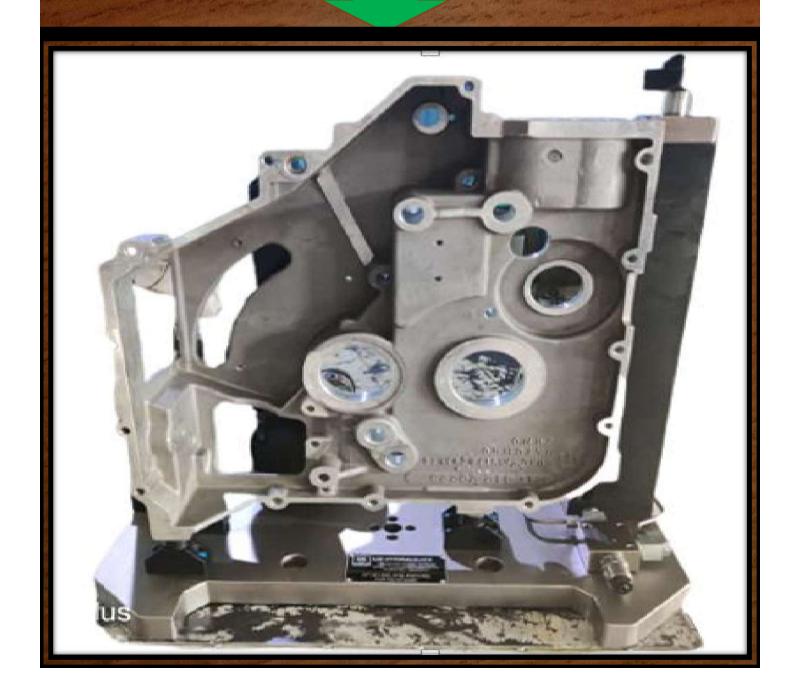

FIXTURE NAME: OP-40 5TH AXIIS VMC HYD FIXTURE FOR P-702 DIFF CASE

MACHINE NAME: BFWBMV-60

FIXTURE NAME: ALL OPERATION FINISH VMC ROTARYHYD FIXTURE FOR VALVE BODY

MACHINE NAME: LOKESH

FIXTURE NAME: ALL OPERATION FINISH VMC ROTARY HYD FIXTURE FOR 4S CYLINDER BLOCK