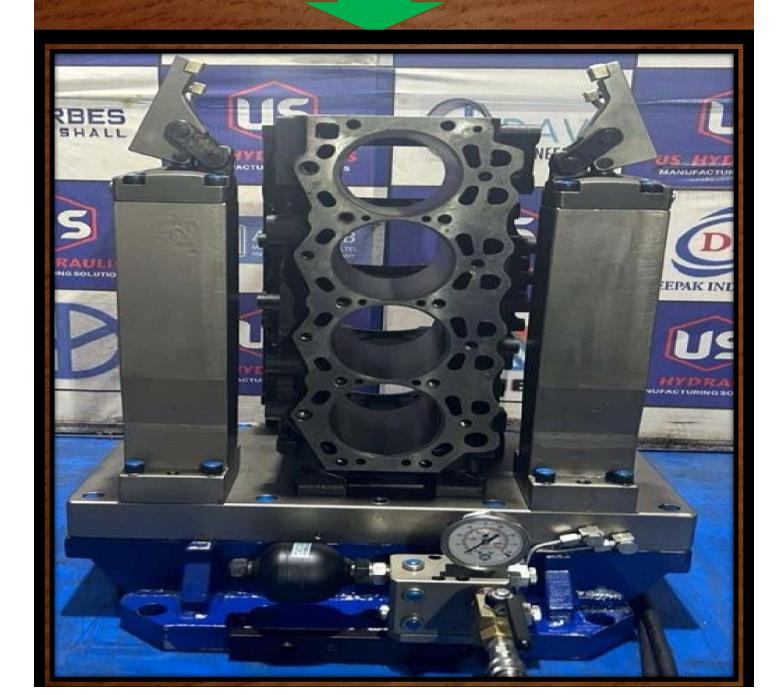

# US Hydraulics, Pune

Is our Authorized Stockist for our all range of Products.

Valid Till 31st March 2024

(Sr. Sales Engineer-Maharashtra)

**MACHINE NAME: MAKINOA-81** 

FIXTURE NAME: OP-30 HMC HYD FIXTURE FOR SMLCYL BLOCK