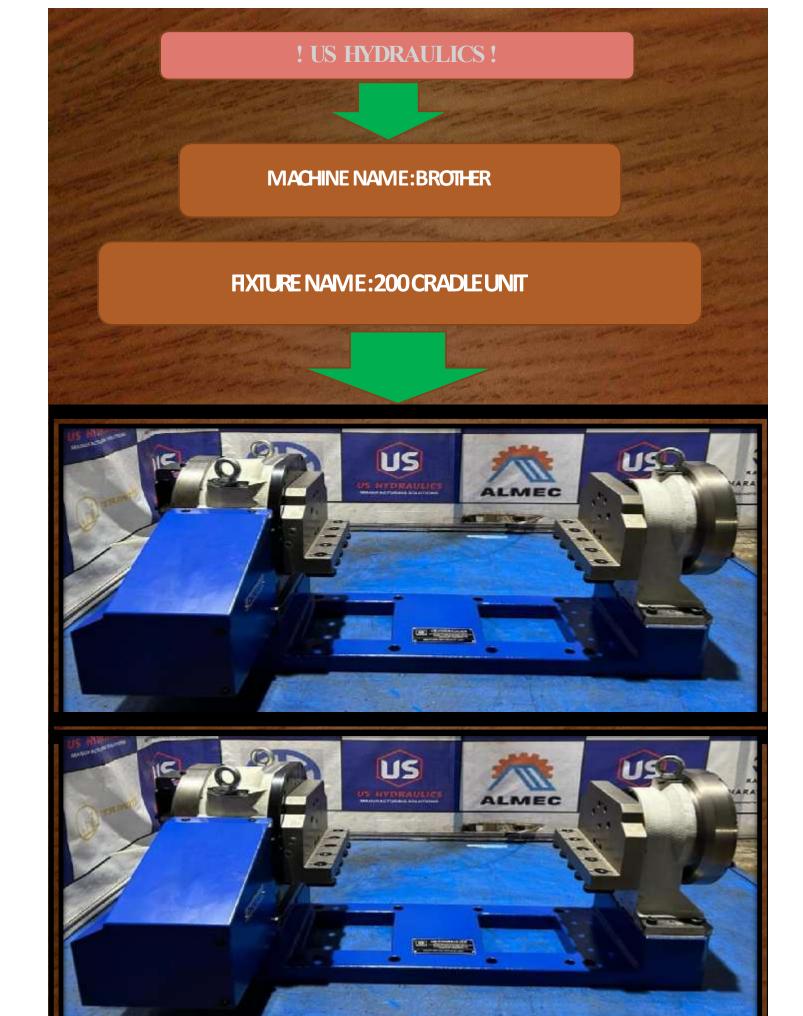

FIXTURE NAME: VOP-10 OP-20 VM ROTARYHYD FIXTURE FOR KTM CYLHEAD

MACHINE NAME: BROTHER

FIXTURE NAME: BROTHER CRADLE UIT

MACHINE NAME: BFWBMV-50

FIXTURE NAME: OP-10 OP-20 VMC ROTARYHYD FIXTURE FOR OIL LUBE FILTER