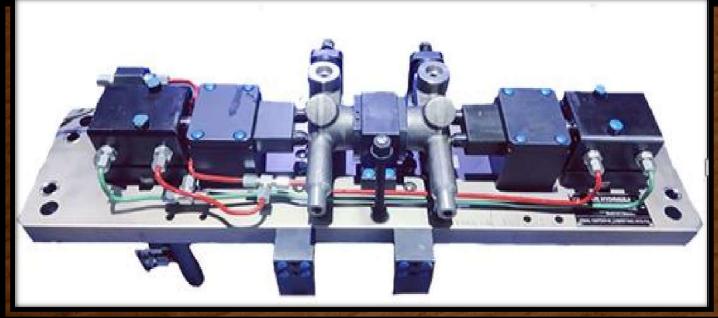

FIXTURE NAME: VOP-10 OP-20 VM ROTARYHYD FIXTURE FOR KTM CYLHEAD

MACHINE NAME: BROTHER

FIXTURE NAME: BROTHER CRADLE UIT

MACHINE NAME: BFWBMV-50

FIXTURE NAME: OP-10 OP-20 VMC ROTARYHYD FIXTURE FOR OIL LUBE FILTER

FIXTURE NAME: OP-40 5TH AXIIS VMC HYD FIXTURE FOR P-702 DIFF CASE

MACHINE NAME: BFWBMV-60

FIXTURE NAME: ALL OPERATION FINISH VMC ROTARYHYD FIXTURE FOR VALVE BODY

MACHINE NAME: LOKESH

FIXTURE NAME: ALL OPERATION FINISH VMC ROTARY HYD FIXTURE FOR 4S CYLINDER BLOCK