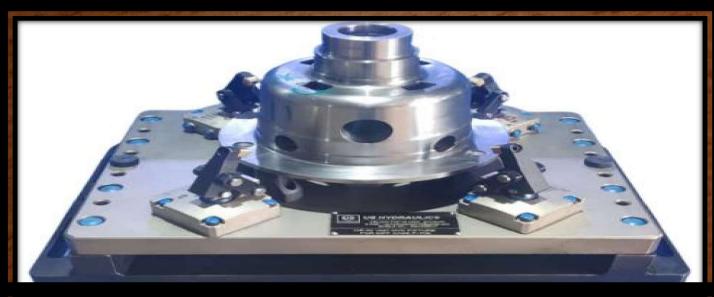

### **SOME OF PROJECTES HANDLE BY OUR TEAM (2018-2022)**

- 1109,FRONT AXLE BEAM VMC FIXTURE.
- 709,909 KNUCKEL HYD. FIXTURE PROJECT.
- 410 STEERING KNUCKEL HYD. FIXTURE PROJECT.
- 16T STEERING KNUCKEL FIXTURE PROJECT.
- 709.909.FRONT AXLE BEAM HYD. FIXTURE PROJECT.
- YOKE KING PIN HYD FIXTURE PROJECT
- JL YOKE HYD FIXTURE PROJRCT
- SHIFTER FORK VMC HYDRAULIC FIXTURE

- SPRING SIDE HOUSING VMC ROTARY HYDRAULIC FIXTURE
- STEERING ARM VMC ROTARY FIXTURE
- YOKE 760 ROTARY HYDRAULIC FIXTURE
- LEANAMER OUTPUT GEAR DRILLING HYD FIXTURE
- TURBINE HOUSING HYDRAULIC FIXTURE PROJECT
- PADMINI ETV HOUSING HYD FIXTURE PROJECT
- STAR BAR VMC HYDRAULIC FIXTURE
- CYL BLOCK VMC HYDRAULIC FIXTURE
- MIRROR VMC HYD FIXTURE
- CAM SHAFT FACING CENTRING FIXTURE
- SPRING SIDE VMC ROTARY HYD FIXTURE PROJECT
- BLOWER HOUSING HMC FIXTURE PROJECT
- HEAD 500 HEAD 300 HEAD 180 FULL FINISH PROJECT
- ROTTER POLE HMC FIXTURE PROJECT
- P708 SLIP YOKE PROJECT (DANA SPICER)
- P708 DIFF. CASE PROJECT(DANA SICER)
- DIFF. CASE (MARUTI)
- E VALVE BODY
- PISTON VALVE BODY
- KTM CYLINDER HEAD
- KTM FOOT PEG
- BEARING CAP (JAIHIND)
- BEARING SUPPORT
- CYL BLOCK 6 CYLINDER(ISSUZU)
- E-VALVE BODY
- TUBE FLANGE 721 731 730
- KNUCKLE
- CARRIER HHOUSING MTR NINE