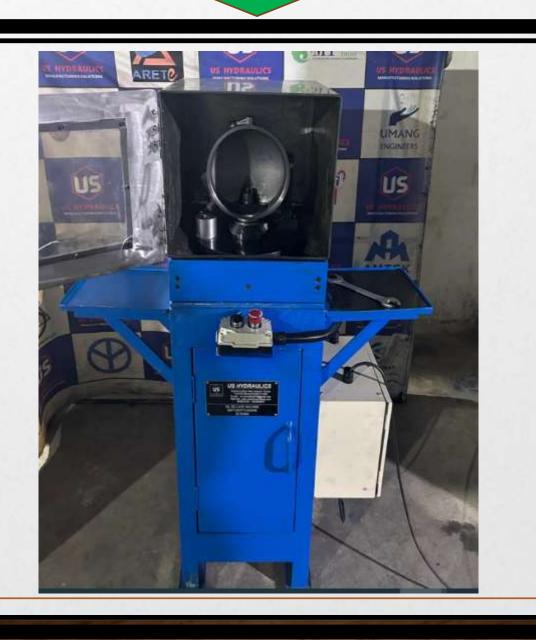

MACHINE NAME: LOKESH

FIXTURE NAME: ALL OPERATION FINISH VMC ROTARY HYD FIXTURE FOR 4S CYLINDER BLOCK







MACHINE NAME: MAKINO-A81

FIXTURE NAME: OP-10 HMC HYD FIXTURE FOR MOTOR ROTER POLL





MACHINE NAME: JYOTI RDX-20

FIXTURE NAME: OP-10 OP-20 VMC ROTARY HYD FIXTUE FOR ETON MANFOLD BLOCK







MACHINE NAME: LMWTURMILL CENTER

FIXTURE NAME: OP-10 VMC TURNMILL FIXTURE FOR P-702 (MITHUBL)









FIXTURE NAME: OP-20 OP-30 VMC HYD FIXTUE FOR P-702 HOUSING LH







MACHINE NAME: LMWCNC TURNING

FIXTURE NAME: OP-40 CNC TURNING FIXTURE FOR P-702



#### ! US HYDRAULICS!



FIXTURE NAME: VMC HYDFIXTURE FOR PROFILE PLAT 10 COMPONENT LOADING









SINGLE STATION, DOUBLE STATION & 3 STATION





### ! US HYDRAULICS!



#### **BUSH PRESS MACHINE**







#### OIL REMOVEL MACHINE



# PROTOTYPE COMPONENT









## US HYD\_PLANT..